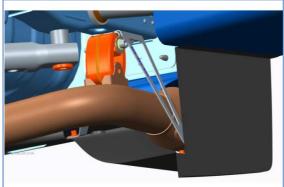

## Dear customers.

SEAT Sport has improved the rear diffuser fixation. We recommend mounting in all existing cars with 2016 aero. (New cars or updated cars)

## Mounting information:

- For diffusors produced from week 21 (15<sup>th of</sup> May) forwards have already drilled the fixation holes on the diffusor, so plug and play.
- On the previous production diffusor is the customer who has to drill the fixation hole on the diffusor. To do it, place the diffusor + the new supports on its natural position and proceed to mark and drill.
- Tightening torque: By hand + Loctite 342 blue.

View of the new rear diffuser support.

*View of the support in its location* 