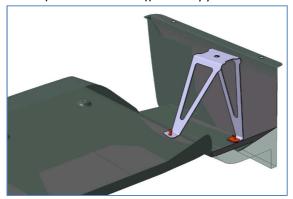

## Dear customers.

SEAT Sport has improved the rear diffuser fixation. We recommend mounting in all existing cars with 2016 aero. (New cars or updated cars)

## Mounting information:

- For diffusors produced from week 21 (15<sup>th of</sup> May) forwards have already drilled the fixation holes on the diffusor, so plug and play.
- On the previous production diffusor is the customer who has to drill the fixation hole on the diffusor. To do it, place the diffusor + the new supports on its natural position and proceed to mark and drill.
- Tightening torque: By hand + Loctite 342 blue.

View of the new rear diffuser support.

*View of the support in its location* 